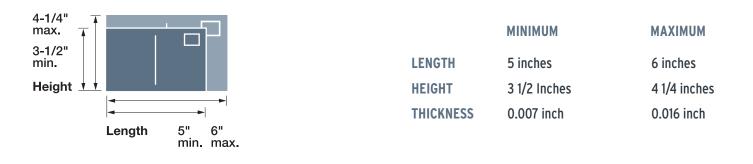

#### Letter Dimensions\*\*\*

|           | MINIMUM      | MAXIMUM       |
|-----------|--------------|---------------|
| LENGTH    | 5 inches     | 11 1/2 inches |
| HEIGHT    | 3 1/2 Inches | 6 1/8 inches  |
| THICKNESS | .007 inch**  | 1/4 inch      |

\*\* Thickness must be .009 or more if more than 4 1/4" high or 6" long, or both.