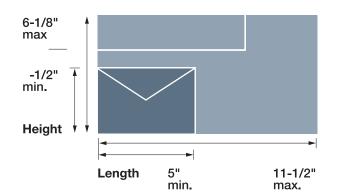

N  |
| MIXED AADC                | 0.407 | MIXED AADC | 0.445 |
| AADC                      | 0.390 | AADC       | 0.412 |
| 3-DIGIT                   | 0.335 | 3-DIGIT    | 0.361 |
| 5-DIGIT                   | 0.244 | 5-DIGIT    | 0.292 |

| DESTINATION ENTRY DISCOUNTS |       |  |
|-----------------------------|-------|--|
| NDC                         | 0.040 |  |
| SCF                         | 0.052 |  |

SEE BOOKLET SELF MAILER INFORMATION ON NEXT PAGE.

# Flat Dimensions



|           | MINIMUM*      | MAXIMUM   |
|-----------|---------------|-----------|
| LENGTH    | 11 1/2 inches | 15 inches |
| HEIGHT    | 6 1/8 Inches  | 12 inches |
| THICKNESS | 1/4 inch      | 3/4 inch  |

\* Flats exceed at least one of these dimensions

## Card Dimensions



#### Letter Dimensions\*\*\*



|           | MINIMUM      | MAXIMUM       |
|-----------|--------------|---------------|
| LENGTH    | 5 inches     | 11 1/2 inches |
| HEIGHT    | 3 1/2 Inches | 6 1/8 inches  |
| THICKNESS | .007 inch**  | 1/4 inch      |

\*\* Thickness must be .009 or more if more than 4 1/4" high or 6" long, or both.

### Machinability Guidelines

#### CARDS

Size: 5"(I) x 3 1/2"(h) min; 6"(l) x 4 1/4"(h) max Thickness: .007" min; .016" max

#### LETTERS

Size: 5"(I) x 3 1/2"(h) min; 11 1/2"(I) x 6 1/8"(h) max

Thickness: .007" min; 1/4" max\*\*

Aspect ratio: length divided by height: 1.3-2.5

Maximum weight: 3.5 oz

#### \*\*\* BOOKLETS / SELF MAILERS

Height: 3.5" min, 6" max Length: 5" min. 10.5 " max Weight: 3 oz max

#### **FLATS**<sup>1</sup>

Size: 6" x 5" min; 15"(I) x 12"(h) max

Thicknes