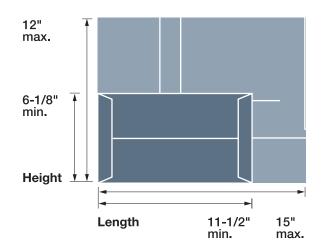

# Flat Dimensions

|           | MINIMUM*      | MAXIMUM   |
|-----------|---------------|-----------|
| LENGTH    | 11 1/2 inches | 15 inches |
| HEIGHT    | 6 1/8 Inches  | 12 inches |
| THICKNESS | 1/4 inch      | 3/4 inch  |

\* Flats exceed at least one of these dimensions